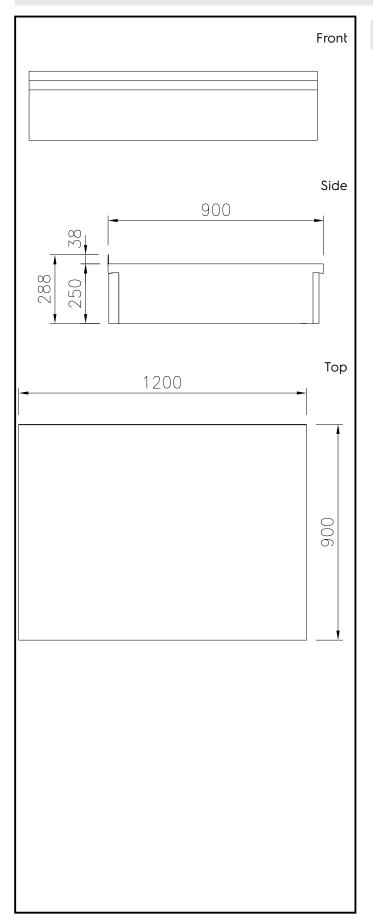

# **Key Information:**

External dimensions, Width:

589171 (MCNABBKOOO)1200 mmExternal dimensions, Depth:900 mmExternal dimensions, Height:250 mmNet weight:40 kg