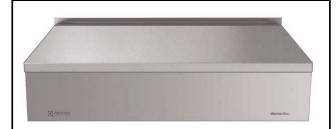

# **Modular Cooking Range Line** thermaline 90 - 1200 mm Closed Work top, 1 Side with Backsplash

| ITEM #  |  |
|---------|--|
| MODEL # |  |
| NAME #  |  |
| SIS #   |  |
|         |  |
| AIA #   |  |

589171 (MCNABBKOOO)

Closed Work Top, one-side operated with backsplash

### Item No.

Closed work top, 1200 mm wide, constructed according to DIN 18860 2 with 20 mm drop nose top. Internal frame for heavy duty sturdiness in stainless steel. 2 mm top in 1.4301 (AISI 304). Flat surface construction, easily cleanable. THERMODUL connection system enables seamless worktop when units are connected and avoids soil penetrating.

## Construction

- 2 mm top in 1.4301 (AISI 304).
- Flat surface construction with minimal hidden areas to easily clean all surfaces
- Internal frame for heavy duty sturdiness in 1.4301 (AISI 304).
- Unit constructed according to DIN 18860\_2 with 20 mm drop nose top.